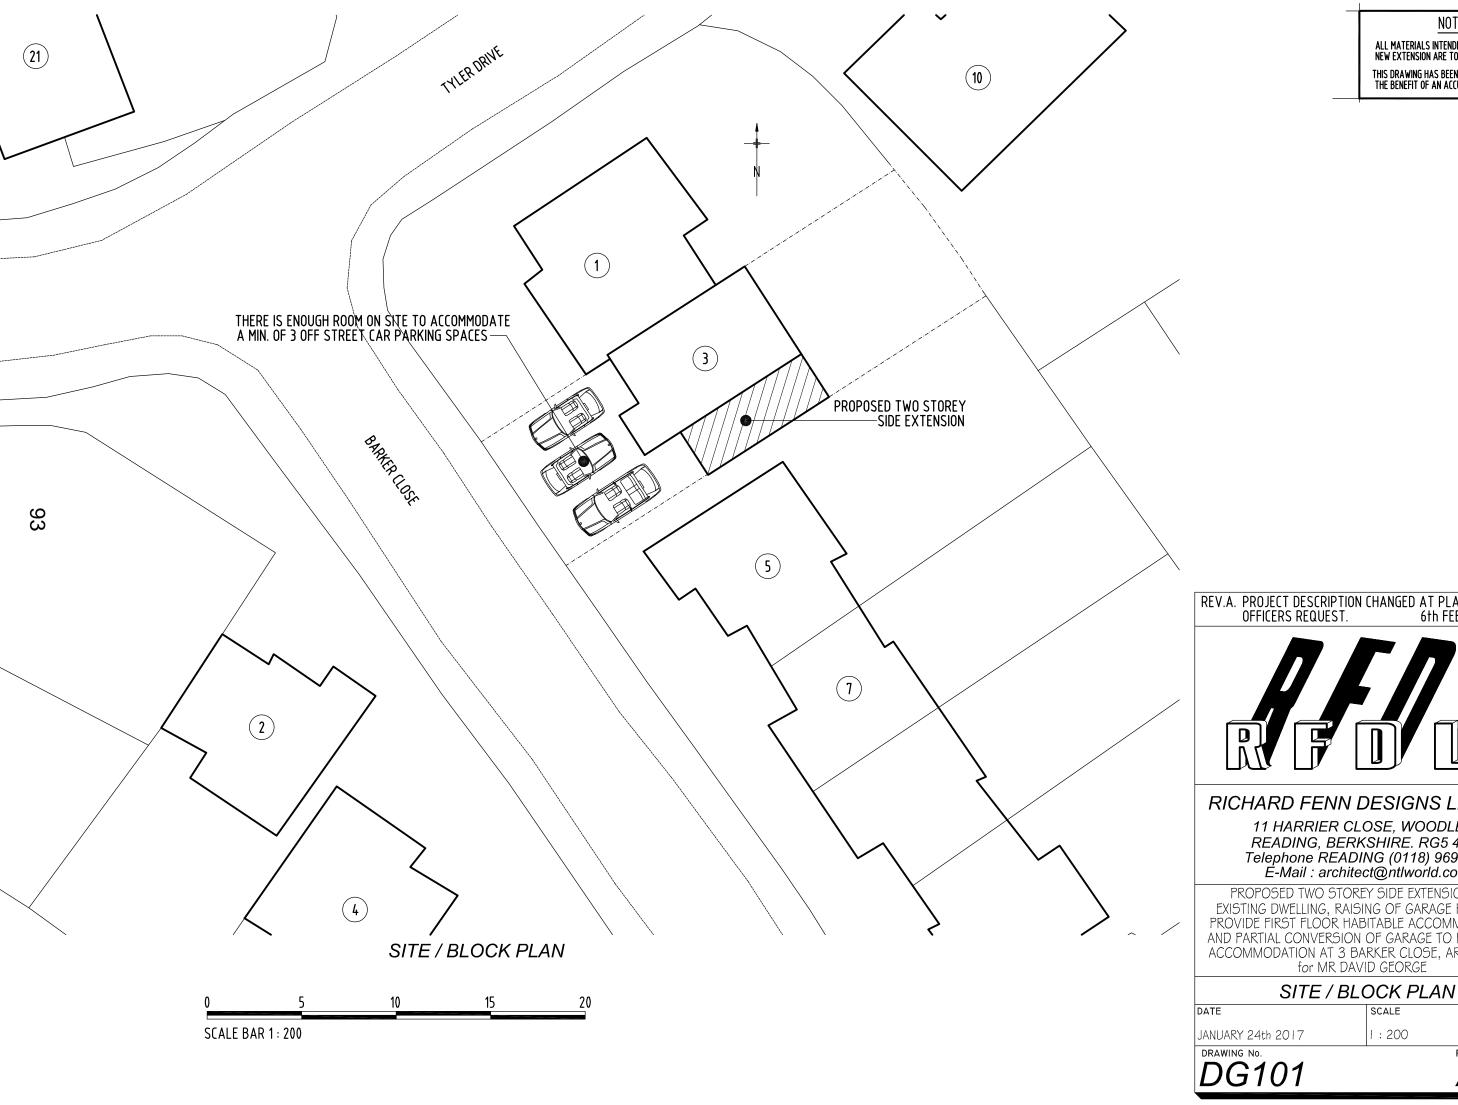

NOTE

ALL MATERIALS INTENDED TO BE USED ON NEW EXTENSION ARE TO MATCH EXISTING.

THIS DRAWING HAS BEEN PREPARED WITHOUT THE BENEFIT OF AN ACCURATE SITE SURVEY

REV.A. PROJECT DESCRIPTION CHANGED AT PLANNING OFFICERS REQUEST. 6th FEBRUARY 2017

## RICHARD FENN DESIGNS LIMITED

11 HARRIER CLOSE, WOODLEY, READING, BERKSHIRE. RG5 4PE. Telephone READING (0118) 9691684 E-Mail: architect@ntlworld.com

PROPOSED TWO STOREY SIDE EXTENSION TO
EXISTING DWELLING, RAISING OF GARAGE ROOF TO
PROVIDE FIRST FLOOR HABITABLE ACCOMMODATION
AND PARTIAL CONVERSION OF GARAGE TO HABITABLE
ACCOMMODATION AT 3 BARKER CLOSE, ARBORFIELD
for MR DAVID GEORGE